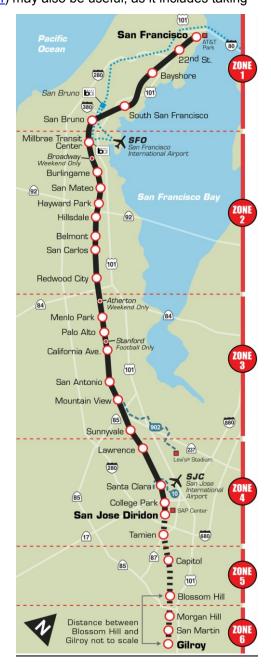

## San Francisco International Airport (SFO)

Disembark at the Millbrae Caltrain Station to take BART to get to the airport. There is a fee to take BART.

#### San Jose Mineta International Airport (SJC)

Disembark at the Santa Clara Caltrain Station to take the bus (VTA SJC Airport Flyer [Route 10]) to the airport. The Airport Flyer is FREE and operates daily from 5:30 am until 11:30 pm.